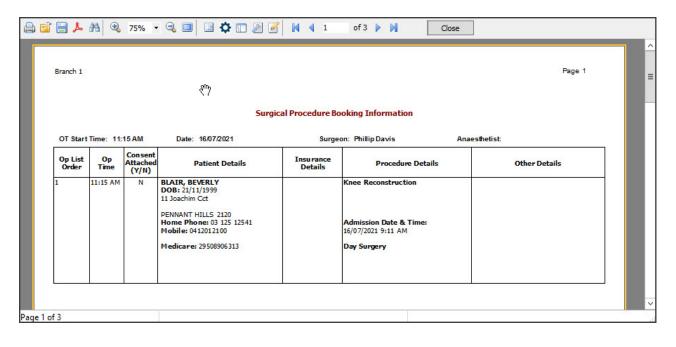

#### Surgical Procedure List activities

You can use the Surgical Procedure list to:

- 1. Filter the results by changing the From Date and To Date range and using the Hospital, Doctor and Patient fields.
- 2. View an Operations List by selecting a patient then Screen. The report has Print and Export to PDF menu options.
- 3. Print an Operations List -by selecting an appointment then Print.
- 4. Open the Surgical Procedure screen by selecting an appointment then selecting Edit.
- 5. Add a quote for a procedure by selecting a patient and selecting Edit > Services tab > Add for New Quote.
- 6. Add a new Operations list by selecting Add. We recommend adding an Operations List when booking the appointment.

#### To print out the Operations List

- 1. Open the Appointment Book.
- 2. Select Surgical Procedures from the top menu.
- 3. Select the applicable date range.
- 4. Select the patient/procedure from the list.

5. Select Print or Preview to open the list, then select Print.