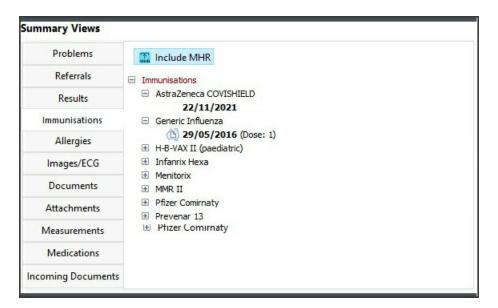

When you open a patient in clinical, the Summary View will appear on the lower left. You do not need to start an encounter.

The Include MHR icon is selected by default and shows information uploaded by other healthcare providers if the patient has registered for My Health Record. Each MHR entry appears by an icon, and double-clicking the entry will open the record. In the screenshot below, there is an MHR entry for a Generic Influenza vaccination.