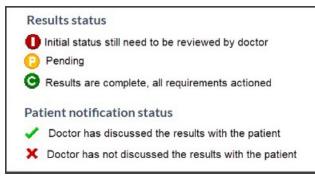

## **Results Status**

All results have a status assigned to help manage their workflow. The status types are (I) Initial, (P) Pending and (C) Complete.

- (I) Initial no one has looked at the results. Results arrive in the Result Inbox and Patient Summary View with this status.
- (P) Actioned results that have been looked at and are awaiting further action.
- (C) Complete means no further action required. Results were discussed with the patient or did not need to be.

To learn more, see Results Status Types.