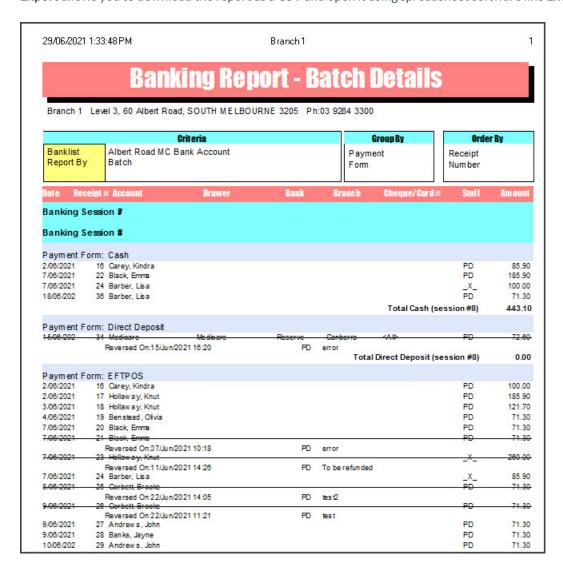

### **Batch Details report**

The **Batch Details Report** is used to make sure your banking balances before closing the batch so you know you have an accurate financial record. The report lists the money that's been receipted off in Zedmed, broken up into payment types, and shows the account payer and receipt number. If you have multiple doctors with their own banklist, you will need to individually reconcile and close their bank batch by selecting their banklist from the drop-down menu.

Make sure the money you have received matches what's in the report.

#### Receipting the wrong payment type

A common mistake is receipting with the wrong payment type. For example, you put through cash when it

should've been EFTPOS. This means your cash total is more than what you have, but your EFTPOS is less. To resolve this, find the patient with the error, reverse the payment and receipt it as an EFTPOS payment. Once this balances, you can close the Bank Batch.