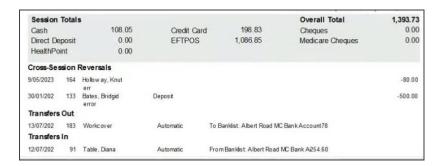

#### **Transfers Out and Transfers In**

These appear below the session totals when payments are allocated to doctors or branches with different bank lists. This can occur when the practice bank account is the default (and the payment is receipted to that account) but the doctor has their own bank account. If a payment is receipted to the wrong account, you need to reverse the payment then receipt that amount to the correct bank account. To learn more, see Managing Transfers In & Out.

#### **Cross-Session reversals**

These appear below the session totals if you have reversed money in a banking batch for a receipt created in a previous batch. A reversal's negative value is not included in the overall total. To learn more, see Correcting closed banking sessions.