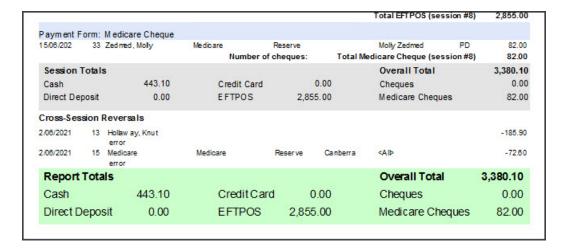

#### **Cross-Session reversals**

These appear below the session totals if you have reversed money in a banking batch for a receipt created in a previous batch. A reversal's negative value is not included in the overall total. To learn more, see Correcting closed banking sessions.

A receipt/payment that is reversed during the same session that it was entered will appear on the session report in its **Payment Form** group with a line through the entry (with the date/time of the reversal). The value of the entry will be set to zero and it will not be counted (in the number of cheques, say).