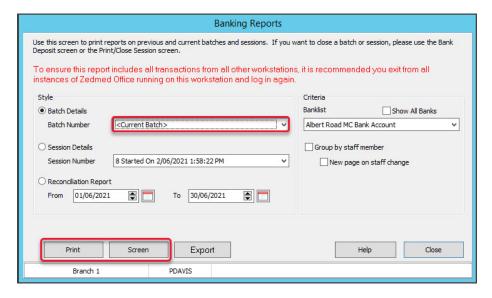

### **Batch Details report**

The **Batch Details Report** is used to make sure your banking balances before closing the batch so you know you have an accurate financial record. The report lists the money that's been receipted off in Zedmed, broken up into payment types, and shows the account payer and receipt number. If you have multiple doctors with their own banklist, you will need to individually reconcile and close their bank batch by selecting their banklist from the drop-down menu.

To run the Batch Details report:

- 1. Go to Zedmed's Reception tab.
- 2. Select Banking then Banking Reports.
- 3. Leave Batch Details selected with Current Batch as the Batch Number.

If your clinic has multiple doctors with their own banklists, reconcile them individually and close their bank batch by selecting their **Banklist** from the **Criteria** section.

4. Select **Print**, **Screen** or **Export** to generate the report in your preferred format.

Export allows you to download the report as a CSV and open it using spreadsheet software like Excel.

At the bottom of the report, you will have report totals and an overall total.