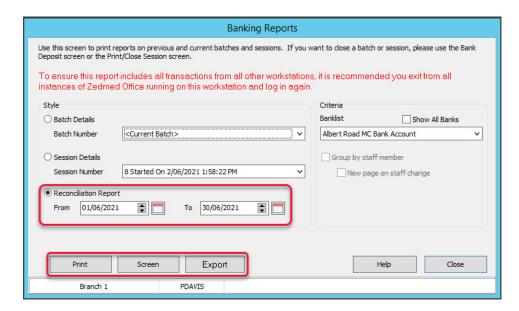

## **Reconciliation Report**

The **Banking Reconciliation Report** is used to show the details of multiple batches. It gives you the totals for each payment type for each batch within the selected time period, as well as the reversals. This report only displays closed banking batches, and Direct Deposits are displayed underneath the batches with their own separate total.

To run the Reconciliation Report:

- 1. Go to Zedmed's Reception tab.
- 2. Select Banking then Banking Reports.
- 3. Select Reconciliation Report.

- 4. Select a date range.
- 5. Select **Screen** to view or **Print** for a hard copy.