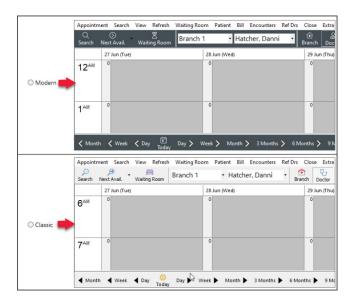

## Change the Zedmed theme

Last Modified on 30/07/2024 9:06 am AEST

Zedmed v36 introduced the option to use a Modern theme for the User Interface. No menus or options change, just the option to use the Modern or an updated Classic theme.

## First time opening Office after v36 upgrade - select Modern or Classic.

To change - Themes > Modern or Classic.