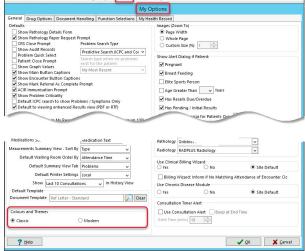

## <u>First time opening Clinical after v36 upgrade</u> - select Modern or Classic.

To change - Tools > My Options > Modern or Classic.