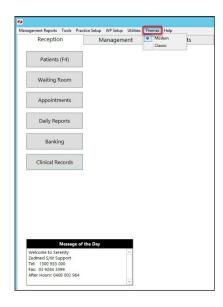

## First time opening Office after v36 upgrade - select Modern or Classic.

To change - Themes > Modern or Classic.