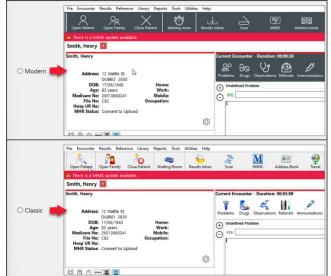

## Change the Zedmed theme

Last Modified on 30/07/2024 9:06 am AEST

Zedmed v36 introduced the option to use a Modern theme for the User Interface. No menus or options change, just the option to use the Modern or an updated Classic theme.

## <u>First time opening Clinical after v36 upgrade</u> - select Modern or Classic.

To change - Tools > My Options > Modern or Classic.