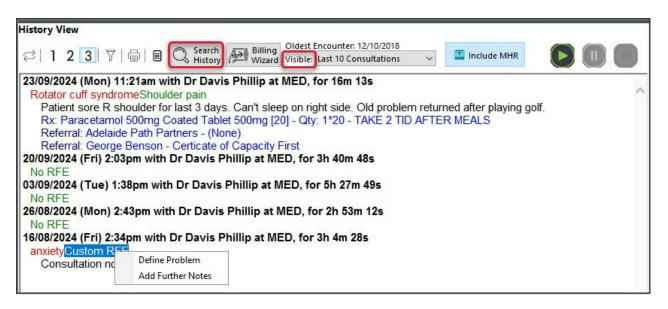

## Search for specific information

Select the Search History button, enter a term and select Find Next. This Searches the range in the Visible field.

- Headers = black
- RFEs = green
- Problems = red
- Scripts & referrals = **blue**
- Notes= black

### Adjust the amount of detail shown

Select the 1, 2 and 3 buttons to increase or decrease the level of detail shown.

Selecting **1** displays one line per appointment, and the filter must be changed to **2** or **3** to show information for that appointment.

### **Period shown**

Select Last 10, Last 1 Year, 3 Years or All in the Visible field's drop-down to set the period shown.

### Include MHR uploads

Toggle the button on to show information added to the patient's MyHealthRecord by other providers.

### Add a Problem/RFE

To add to a previous consult, right-click the text (red or green) and select Define Problem.